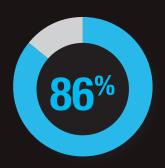

88% of Visitors stated they held direct authority or influence for purchasing goods or services seen at Visual Impact Brisbane 2024

86% of Exhibitors were not only happy with the quantity of Visitors, but were also satisfied or very satisfied of the quality of the visitors and the sales leads this provided.

43% of Exhibitors received over 100+ Sales Leads across the 3 day show.

57% of Exhibitors reported an increase in leads/sales compared to previous **Visual Impact Shows.** 

86% of Exhibitors were either satisfied or very satisfied with Visual Impact Brisbane 2024