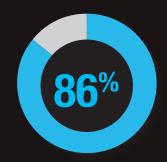

88% of Visitors stated they held direct authority or influence for purchasing goods or services seen at Visual Impact Brisbane 2024

86% of Exhibitors were not only happy with the quantity of Visitors, but were also satisfied or very satisfied of the quality of the visitors and the sales leads this provided.

43% of Exhibitors received over 100+ Sales Leads across the 3 day show.

57% of Exhibitors reported an increase in leads/sales compared to previous **Visual Impact Shows.** 

86% of Exhibitors were either satisfied or very satisfied with Visual Impact Brisbane 2024