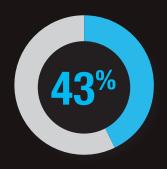

43% of Exhibitors received over 100+ Sales Leads across the 3 day show.

57% of Exhibitors reported an increase in leads/sales compared to previous **Visual Impact Shows.** 

86% of Exhibitors were either satisfied or very satisfied with Visual Impact Brisbane 2024