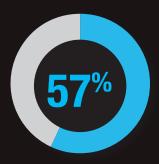

43% of Exhibitors received over 100+ Sales Leads across the 3 day show.

57% of Exhibitors reported an increase in leads/sales compared to previous **Visual Impact Shows.** 

86% of Exhibitors were either satisfied or very satisfied with Visual Impact Brisbane 2024