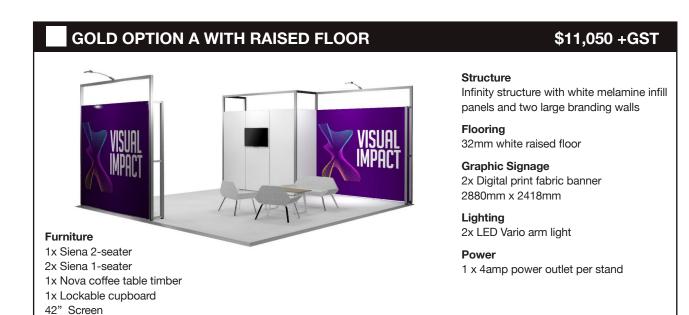

#### **GOLD PACKAGES – AVAILABLE FROM 36 SQM**

(PRICES DO NOT INCLUDE SPACE COST)

#### GOLD OPTION B WITH CARPET

#### \$8,320 +GST

#### Structure

Infinity structure with white melamine infill panels and two large branding walls

#### **Flooring**

1x1m black carpet tiles

#### Graphic Signage

2x Digital print fabric banner 2880mm x 2418mm

#### Lighting

2x LED Vario arm light

#### Power

1 x 4amp power outlet per stand

#### For more information contact:

2x Siena 1-seater

42" Screen

1x Nova coffee table timber

1x Lockable cupboard

| ■ Peter Harper:  | +61 2 9868 1577 | 0418 267 952 | peterh@visualconnections.org.au  |
|------------------|-----------------|--------------|----------------------------------|
| ■ Charly Blades: | +61 2 9868 1577 |              | charlyb@visualconnections.org.au |