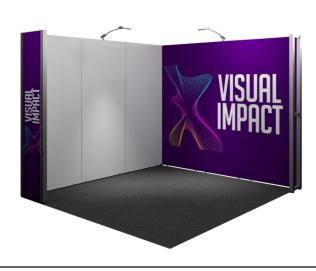

# BRONZE OPTION A WITH RAISED FLOOR VISUAL IMPACT

#### \$3,290 +GST

#### Structure

Infinity structure with white melamine infill panels with large branding wall

#### **Flooring**

32mm white raised floor

#### **Graphic Signage**

- 1x Digital print fabric banner 2935mm x 2413mm
- 1x Digital print PVC 478mm x 2412mm

#### Lighting

2 x LED vario armlight

#### **Power**

1 x 4amp power outlet per stand