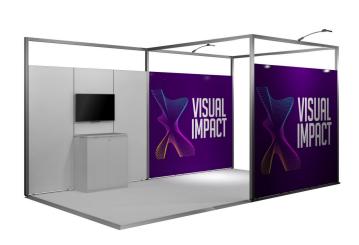

#### SILVER OPTION C WITH RAISED FLOOR

#### \$8,450 +GST

#### Structure

Infinity structure with white melamine infill panels with two large branding walls

#### Flooring

32mm white raised floor

#### **Graphic Signage**

2x Digital print fabric banner 2880mm x 2418mm

#### Lighting

2x LED Vario arm light

#### **Power**

1 x 4amp power outlet per stand

#### Furniture & AV

1 x lockable cupboard in front of 42" Flat screen