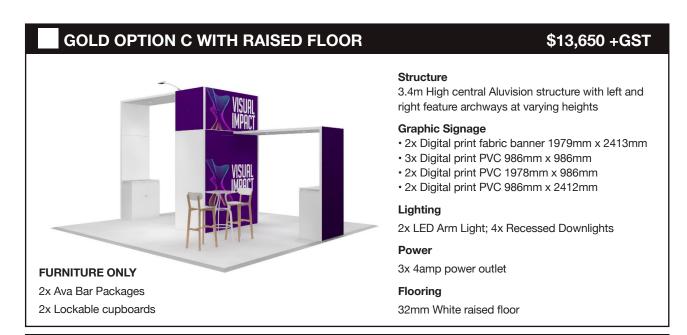

#### **GOLD PACKAGES – AVAILABLE FROM 36 SQM**

(PRICES DO NOT INCLUDE SPACE COST)

#### **GOLD OPTION D WITH CARPET**

#### \$11,570+GST

#### Structure

3.4m High central Aluvision structure with left and right feature archways at varying heights

#### **Graphic Signage**

- 2x Digital print fabric banner 1979mm x 2413mm
- 3x Digital print PVC 986mm x 986mm
- 2x Digital print PVC 1978mm x 986mm
- 2x Digital print PVC 986mm x 2412mm

#### Ligitung

2x LED Arm Light; 4x Recessed Downlights

#### Power

3x 4amp power outlet

#### **Flooring**

1 x 1m Black carpet tiles

EASY ORDER: Simply select your upgrade options, complete the information below and return this via Email: exhibitions@visualconnections.org.au

| Company Name | Stand #        | Stand Size |
|--------------|----------------|------------|
|              |                |            |
| Contact Name | Contact Number |            |

#### For more information contact:

2x Lockable cupboards

| Peter Harper:    | +61 2 9868 1577 | 0418 267 952 | peterh@visualconnections.org.au  |
|------------------|-----------------|--------------|----------------------------------|
| ■ Charly Blades: | +61 2 9868 1577 |              | charlyb@visualconnections.org.au |