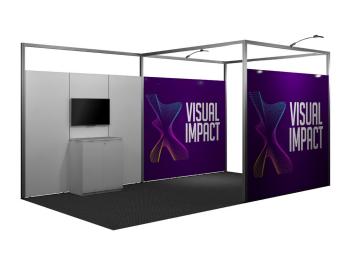

#### **GOLD OPTION D WITH CARPET**

#### \$11,570+GST

#### Structure

3.4m High central Aluvision structure with left and right feature archways at varying heights

#### **Graphic Signage**

- 2x Digital print fabric banner 1979mm x 2413mm
- 3x Digital print PVC 986mm x 986mm
- 2x Digital print PVC 1978mm x 986mm
- 2x Digital print PVC 986mm x 2412mm

#### Ligitung

2x LED Arm Light; 4x Recessed Downlights

#### Power

3x 4amp power outlet

#### **Flooring**

1 x 1m Black carpet tiles

EASY ORDER: Simply select your upgrade options, complete the information below and return this via Email: exhibitions@visualconnections.org.au

| Company Name | Stand #        | Stand Size |
|--------------|----------------|------------|
|              |                |            |
| Contact Name | Contact Number |            |