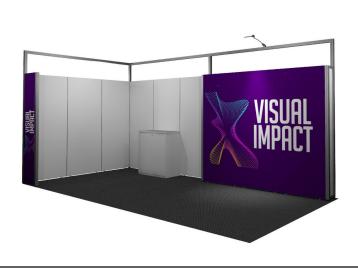

#### SILVER OPTION A WITH RAISED FLOOR \$5,110 +GST **Structure** Infinity structure with white melamine infill panels with branding wall **Flooring** 32mm white raised floor **Graphic Signage** • 1x Digital print fabric banner 2880mm x 2418mm • 1x Digital print PVC 478mm x 2412mm Lighting 1x LED Vario arm light Power 1 x 4amp power outlet per stand **Furniture** 1 x lockable cupboard small